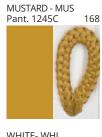

# **BANYO SURFACE**

COLOR FINISH CHART

| PROJECT  |  |  |
|----------|--|--|
| TYPE     |  |  |
| NOTES    |  |  |
| QUANTITY |  |  |
| DATE     |  |  |

| Beige - BEI      | Black - BLK | Blue - BLU    | Cognac - COG | Dark Green - DGN | Gray - GRY  |
|------------------|-------------|---------------|--------------|------------------|-------------|
| Maroon - MRN     | Mocha - MOC | Mustard - MUS | Olive - OLV  | Silver - SIL     | Stone - STN |
| Terracotta - TER | White - WHI |               |              |                  |             |