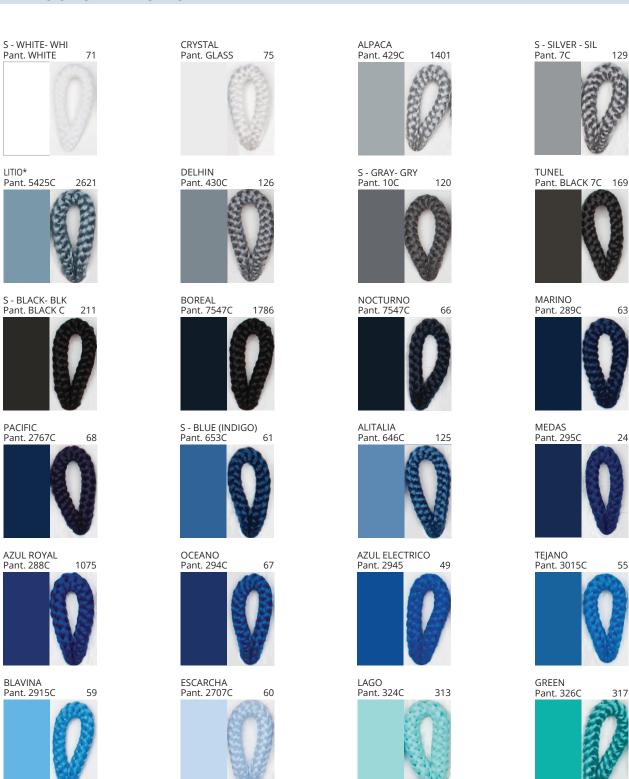

# **BANYO SURFACE**

COLOR FINISH CHART

| PROJECT  |  |  |
|----------|--|--|
| TYPE     |  |  |
| NOTES    |  |  |
| QUANTITY |  |  |
| DATE     |  |  |

| Beige - BEI      | Black - BLK | Blue - BLU    | Cognac - COG | Dark Green - DGN | Gray - GRY  |
|------------------|-------------|---------------|--------------|------------------|-------------|
| Maroon - MRN     | Mocha - MOC | Mustard - MUS | Olive - OLV  | Silver - SIL     | Stone - STN |
| Terracotta - TER | White - WHI |               |              |                  |             |