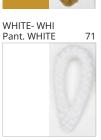

# **BANYO SURFACE**

COLOR FINISH CHART

| PROJECT  |  |  |
|----------|--|--|
| TYPE     |  |  |
| NOTES    |  |  |
| QUANTITY |  |  |
| DATE     |  |  |

| Beige - BEI      | Black - BLK | Blue - BLU    | Cognac - COG | Dark Green - DGN | Gray - GRY  |
|------------------|-------------|---------------|--------------|------------------|-------------|
| Maroon - MRN     | Mocha - MOC | Mustard - MUS | Olive - OLV  | Silver - SIL     | Stone - STN |
| Terracotta - TER | White - WHI |               |              |                  |             |