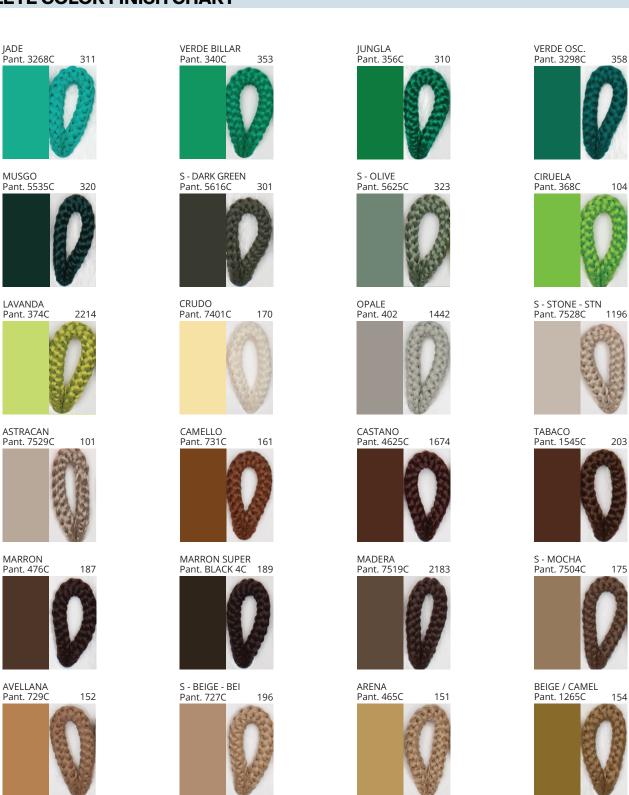

# **BANYO SURFACE**

COLOR FINISH CHART

| PROJECT  |  |  |
|----------|--|--|
| TYPE     |  |  |
| NOTES    |  |  |
| QUANTITY |  |  |
| DATE     |  |  |

| Beige - BEI      | Black - BLK | Blue - BLU    | Cognac - COG | Dark Green - DGN | Gray - GRY  |
|------------------|-------------|---------------|--------------|------------------|-------------|
| Maroon - MRN     | Mocha - MOC | Mustard - MUS | Olive - OLV  | Silver - SIL     | Stone - STN |
| Terracotta - TER | White - WHI |               |              |                  |             |

Digital: Not all screens are calibrated the same, and therefore, colors will appear differently between screens.

Physical: When texture is involved, there will be variations in color, character and tone within a product series and between product families.