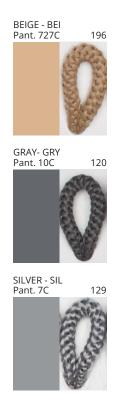

# **BANYO SURFACE**

COLOR FINISH CHART

| PROJECT  |  |  |
|----------|--|--|
| TYPE     |  |  |
| NOTES    |  |  |
| QUANTITY |  |  |
| DATE     |  |  |

| Beige - BEI      | Black - BLK | Blue - BLU    | Cognac - COG | Dark Green - DGN | Gray - GRY  |
|------------------|-------------|---------------|--------------|------------------|-------------|
| Maroon - MRN     | Mocha - MOC | Mustard - MUS | Olive - OLV  | Silver - SIL     | Stone - STN |
| Terracotta - TER | White - WHI |               |              |                  |             |