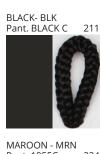

# **BANYO SURFACE**

COLOR FINISH CHART

| PROJECT  |  |  |
|----------|--|--|
| TYPE     |  |  |
| NOTES    |  |  |
| QUANTITY |  |  |
| DATE     |  |  |

| Beige - BEI      | Black - BLK | Blue - BLU    | Cognac - COG | Dark Green - DGN | Gray - GRY  |
|------------------|-------------|---------------|--------------|------------------|-------------|
| Maroon - MRN     | Mocha - MOC | Mustard - MUS | Olive - OLV  | Silver - SIL     | Stone - STN |
| Terracotta - TER | White - WHI |               |              |                  |             |