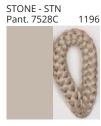

# **BANYO SURFACE**

COLOR FINISH CHART

| PROJECT  |  |  |
|----------|--|--|
| TYPE     |  |  |
| NOTES    |  |  |
| QUANTITY |  |  |
| DATE     |  |  |

| Beige - BEI      | Black - BLK | Blue - BLU    | Cognac - COG | Dark Green - DGN | Gray - GRY  |
|------------------|-------------|---------------|--------------|------------------|-------------|
| Maroon - MRN     | Mocha - MOC | Mustard - MUS | Olive - OLV  | Silver - SIL     | Stone - STN |
| Terracotta - TER | White - WHI |               |              |                  |             |