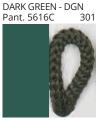

# **BANYO SURFACE**

COLOR FINISH CHART

| PROJECT  |  |  |
|----------|--|--|
| TYPE     |  |  |
| NOTES    |  |  |
| QUANTITY |  |  |
| DATE     |  |  |

| Beige - BEI      | Black - BLK | Blue - BLU    | Cognac - COG | Dark Green - DGN | Gray - GRY  |
|------------------|-------------|---------------|--------------|------------------|-------------|
| Maroon - MRN     | Mocha - MOC | Mustard - MUS | Olive - OLV  | Silver - SIL     | Stone - STN |
| Terracotta - TER | White - WHI |               |              |                  |             |